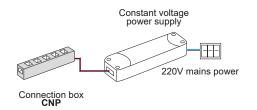

## PARALLEL CONNECTION ACCESSORIES



PARALLEL connection box solely for ALGOL model Microspots or large sections of monochrome LED strips. The box makes installation easier while observing the correct polarity. Available in a six-input version. Several boxes can be connected to the same power supply to expand the system. Indoor installation, connection cables 200mm, max. current 2.5A.

**CNP** 



PARALLEL connection box solely for ALGOL model Microspots or large sections of monochrome LED strips. The circuit CLOSING BRIDGE is not necessary.

## **EXAMPLE OF USE WITH SINGLE BOX**







www.nanoledlighting.com 245