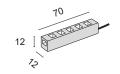

## PARALLEL CONNECTION ACCESSORIES

PARALLEL connection box solely for ALGOL model Microspots or large sections of monochrome LED strips. The box makes installation easier while observing the correct polarity. Available in a six-input version. Several boxes can be connected to the same power supply to expand the system. Indoor installation, connection cables 200mm, max. current 2.5A.

**CNP** 

PARALLEL connection box solely for ALGOL model Microspots or large sections of monochrome LED strips. The circuit CLOSING BRIDGE is not necessary.