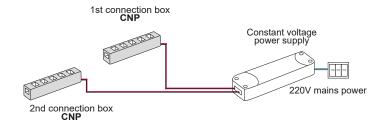

## PARALLEL CONNECTION ACCESSORIES

PARALLEL connection box solely for ALGOL model Microspots or large sections of monochrome LED strips. The box makes installation easier while observing the correct polarity. Available in a six-input version. Several boxes can be connected to the same power supply to expand the system. Indoor installation, connection cables 200mm, max. current 2.5A.